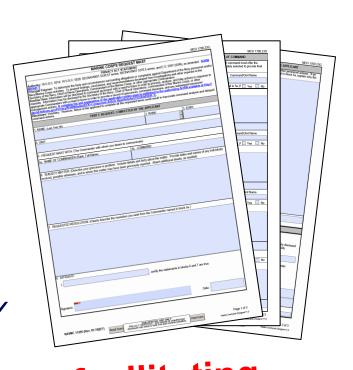

| communic accord.                                                                                                                         |                     |                          |             |                          | _     |
|------------------------------------------------------------------------------------------------------------------------------------------|---------------------|--------------------------|-------------|--------------------------|-------|
| PART I: REQUEST: COM                                                                                                                     | IPLETED BY THE      | APPLICANT                |             |                          |       |
| 1. NAME: (Last, First, MI)                                                                                                               |                     | 2. RANK:                 |             | 3. EDIPI:                |       |
|                                                                                                                                          |                     |                          | -           |                          |       |
| 4. UNIT:                                                                                                                                 |                     |                          |             |                          |       |
| 4. UNIT:                                                                                                                                 |                     |                          |             |                          |       |
|                                                                                                                                          |                     |                          |             |                          |       |
| 5. I REQUEST MAST WITH: (The Commander with whom you desire to                                                                           | communicate)        |                          |             |                          |       |
| 5a. NAME OF COMMANDER (Rank, Full Name)                                                                                                  | 5b. COMMAN          | ID:                      |             |                          |       |
|                                                                                                                                          |                     |                          |             |                          |       |
| SUBJECT MATTER: (Describe your grievance or problem. Include d<br>involved, possible witnesses, and to whom this matter may have been pr | etails and facts ab | out the matter. Provid   | de dates a  | and names of any individ | duals |
| involved, possible witnesses, and to whom this matter may have been pr                                                                   | eviously reported.  | Attach additional she    | eets, as ne | eeaea).                  |       |
|                                                                                                                                          |                     |                          |             |                          |       |
|                                                                                                                                          |                     |                          |             |                          |       |
|                                                                                                                                          |                     |                          |             |                          |       |
|                                                                                                                                          |                     |                          |             |                          |       |
|                                                                                                                                          |                     |                          |             |                          |       |
|                                                                                                                                          |                     |                          |             |                          |       |
|                                                                                                                                          |                     |                          |             |                          |       |
|                                                                                                                                          |                     |                          |             |                          |       |
|                                                                                                                                          |                     |                          |             |                          |       |
| 7. REQUESTED RESOLUTION: (Clearly describe the resolution you se                                                                         | ek from the Comm    | ander named in block     | (5a.)       |                          |       |
|                                                                                                                                          |                     |                          |             |                          |       |
|                                                                                                                                          |                     |                          |             |                          |       |
|                                                                                                                                          |                     |                          |             |                          |       |
|                                                                                                                                          |                     |                          |             |                          |       |
|                                                                                                                                          |                     |                          |             |                          |       |
|                                                                                                                                          |                     |                          |             |                          |       |
|                                                                                                                                          |                     |                          |             |                          |       |
|                                                                                                                                          |                     |                          |             |                          |       |
|                                                                                                                                          |                     |                          |             |                          |       |
|                                                                                                                                          |                     |                          |             |                          |       |
| 8. AFFIDAVIT:                                                                                                                            |                     |                          |             |                          |       |
| I.                                                                                                                                       | certify the sta     | tements in blocks 6 a    | nd 7 are to | nie                      | - 1   |
| "                                                                                                                                        | , certify the sta   | terrierris in blocks o a | ild raic ti | iuc.                     |       |
|                                                                                                                                          |                     |                          |             |                          |       |
|                                                                                                                                          |                     |                          |             |                          |       |
|                                                                                                                                          |                     |                          |             |                          |       |
| Signature:                                                                                                                               |                     |                          | Date        | :                        |       |
|                                                                                                                                          |                     |                          |             |                          |       |
|                                                                                                                                          |                     |                          |             |                          |       |

Personal, contact, and biographical data.

What Commander is requested?

What is the problem?

What is the desired "solution"?

Legal affidavit must be signed and dated. "Starts the Clock"

|                                             |                                                                                                             |                |               |                      |                                    | Jor'S   |
|---------------------------------------------|-------------------------------------------------------------------------------------------------------------|----------------|---------------|----------------------|------------------------------------|---------|
| PART II: COM                                | IMANDERS' ENGAGEMENT: COMPLETE                                                                              | D BY COMMANDER | WITHIN THE CH | IAIN OF COMMA        | a.mma'                             | nder 5  |
|                                             | sclosure of the grievance/problem is strictly<br>Commanders must acknowledge their enga<br>plete block 10.) |                |               | tain of Each         | data.                              |         |
| 9a. FIRST COMMANDER IN<br>CHAIN OF COMMAND: | Print Name                                                                                                  | Rank           | Billet        |                      | onit Name                          | 1       |
| Subject Matter Disclosed?                   | Yes No Forward?                                                                                             | Yes No         | Denied (      | (if named in 5a.)?   | Yes                                | 0       |
| Remarks: (Detail attempts to pro            | ocess or resolve)                                                                                           |                |               |                      |                                    | Answer  |
| - Commander s                               | hould document any a                                                                                        | ttempt to re   | esolve gr     | ievance              | or V                               |         |
| engagement wit                              | th applicant as well as                                                                                     | amplify an     | swers to      | above qu             | estions.                           |         |
|                                             | time the commander a                                                                                        | •              |               | •                    |                                    |         |
| The date and                                |                                                                                                             |                | or or loane   |                      | mornoa.                            |         |
| Cincola and a second                        |                                                                                                             |                | D             | 1                    |                                    | H       |
| Signature:                                  |                                                                                                             |                | Da            | ate:                 |                                    |         |
| <ul> <li>Commande complete p</li> </ul>     | ers NOT taking final dis<br>art II.                                                                         | sposition sl   | hall          | C <sub>Or</sub> sign | n <sub>mander I</sub><br>ned and d | nust be |
| from the co                                 | ccepts a subordinate commander in block 5a,<br>er can skip Part II and g                                    | accepted       |               |                      |                                    | ated.   |