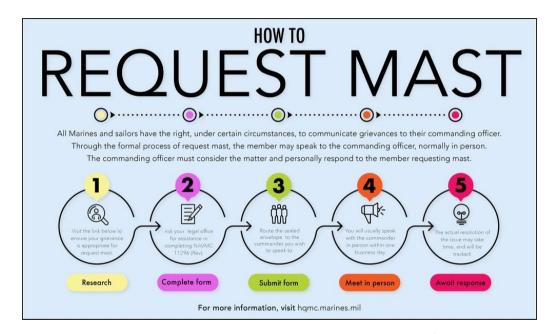

### Request Mast Policy

According to Marine Corps Order 1700.23G, it is "the right of all Marines to directly seek assistance from, or communicate grievances to, their commanding officers." A Marine has "the opportunity to communicate not only with his or her immediate commanding officer, but also with commanders up to and including a Commanding General (CG) within the chain of command at the same base or immediate geographical location."

#### WHO CAN I REQUEST MAST TO?

2D MAW Commanding General MajGen Scott F. Benedict

- NAVMC 11296 (5-19)
  - o Filled out, signed, & dated
- Role of the Applicant
  - Be a truthful provider of facts
  - Forward via the chain of command
  - If applicant does not want to disclose the matters openly, place in a secured envelope and write, "TO BE OPENED BY (RANK NAME or CG) ONLY".

MALS-14 Legal Chief will assist in facilitating collection and routing for Squadron Level Requests. Requestors COC will assist to ensure request is routed in a timely manner.

#### Role of the "Chain of Concern"

- Leaders at all levels should assist the Marine or Sailor with completing the NAVMC.
- Expedite request
- Do not stop Mast and try to resolve it

#### Role of the Chain of Command

- Expedite audience with the Commander
  - Typically the commander will hear the mast within (1) business day
- o If disclosed, try to resolve at the lowest level of command
- Explain disposition, delays, and denials
  - A face-to-face explanation may not be required for some denials
- The Commander will notify the CG if it is denied
- Ensure no adverse or prejudicial action is taken against a Marine as a result of exercising the right to request mast.